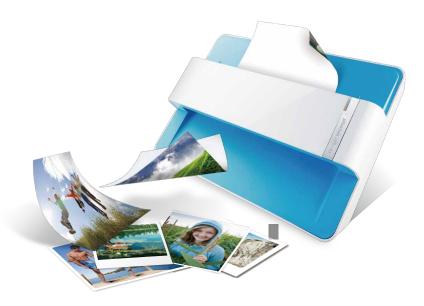

### Scans photos and documents quick and easy

Detects documents and scans instantly. Just place your photo or document (receipts, business cards, tickets, etc.) into the document feeder of the plustek ePhoto Z300. No need to adjust formats. The scanned image is cropped to its original format automatically.

#### **Features:**

- · High quality CCD image sensor
- Detects documents and scans instantly
- Photo scanning speed of 2 seconds
- Document A4 scanning speed of 5 seconds
- Scan results support one to one high quality output printing
- Searchable PDF format available (for document only)