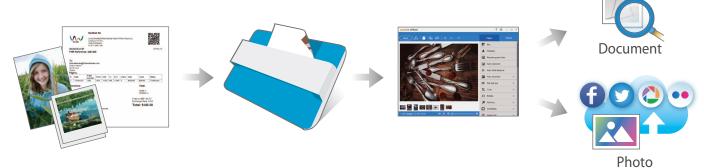

### Scans photos and documents quick and easy

Detects documents and scans instantly. Just place your photo or document (receipts, business cards, tickets, etc.) into the document feeder of the plustek ePhoto Z300. No need to adjust formats. The scanned image is cropped to its original format automatically.

#### **Features:**

- · High quality CCD image sensor
- Detects documents and scans instantly
- Photo scanning speed of 2 seconds
- Document A4 scanning speed of 5 seconds
- Scan results support one to one high quality output printing
- Searchable PDF format available (for document only)

#### Software

PageManager 9

Headquarters: sales@plustek.com